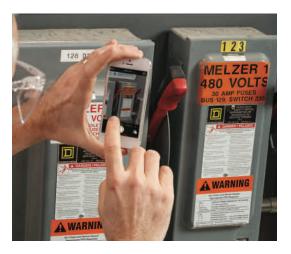

The **Lockout/Tagout Module** focuses on creating and maintaining a safe working environment with tools to help lock out hazardous energy sources. By accessing this module users can:

- Manage Lockout/Tagout programmes to perform maintenance on machinery.
- Create visually instructive safety procedures, tags, and energy source labels for printing.
- Meet regulatory requirements and industry standards on lockout of hazardous energy sources.
- Free mobile app for iOS or Android, mobile phones and tablets.

The **Reliability Module** provides tools to streamline regular equipment checks. By accessing this module users can:

- Manage the creation of visually instructive maintenance procedures that assist operators, engineers, and technicians in maintaining machine equipment performance levels.
- Control access to who may view, edit, and create templates and procedures.
- Free mobile app for iOS or Android, mobile phones and tablets.