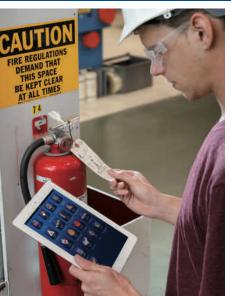

The **Lockout/Tagout Module** focuses on creating and maintaining a safe working environment with tools to help lock out hazardous energy sources. By accessing this module users can:

- Manage Lockout/Tagout programmes to perform maintenance on machinery.
- Create visually instructive safety procedures, tags, and energy source labels for printing.
- Meet regulatory requirements and industry standards on lockout of hazardous energy sources.
- Free mobile app for iOS or Android, mobile phones and tablets.

The **Confined Spaces Module** allows users to compile assessments, create permits, and track history for confined space permitting.

- Identify confined space hazards and classify a space as a 'permit required' confined space.
- Entrants are able to fill out permission requests online for approval.
- Permission history is logged for future audits and reporting.