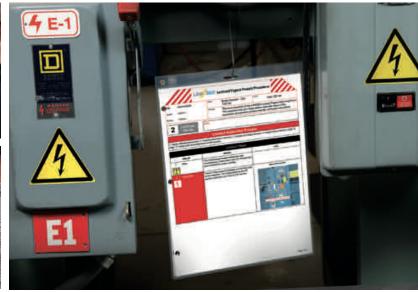

The **Lockout/Tagout Module** focuses on creating and maintaining a safe working environment with tools to help lock out hazardous energy sources. By accessing this module users can:

- Manage Lockout/Tagout programmes to perform maintenance on machinery.
- Create visually instructive safety procedures, tags, and energy source labels for printing.
- Meet regulatory requirements and industry standards on lockout of hazardous energy sources.
- Free mobile app for iOS or Android, mobile phones and tablets.