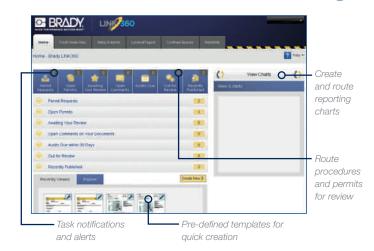

# Discover the LINK360™ Software Solution Advantage

Link360<sup>™</sup> Software is the first software to give you a complete view of the activities associated with creating, reviewing and updating visual information.

Available in desktop or cloud versions, this software provides an easy way to keep your safety procedures accurate, compliant and sustainable – both in your facility and across multiple locations.

# Discover the LINK360<sup>™</sup> Software Modules:

Pre-defined templates and the ability to easily add users from any site in your company, create a comprehensive yet easy to use solution to manage your Lockout/Tagout, Reliability and Confined Space activities.