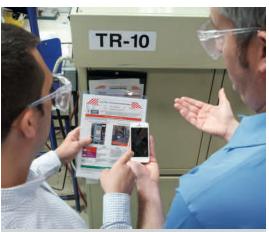

The **Lockout/Tagout Module** focuses on creating and maintaining a safe working environment with tools to help lock out hazardous energy sources. By accessing this module users can:

- Manage Lockout/Tagout programmes to perform maintenance on machinery.
- Create visually instructive safety procedures, tags, and energy source labels for printing.
- Meet regulatory requirements and industry standards on lockout of hazardous energy sources.
- Free mobile app for iOS or Android, mobile phones and tablets.

The **Reliability Module** provides tools to streamline regular equipment checks. By accessing this module users can:

- Manage the creation of visually instructive maintenance procedures that assist operators, engineers, and technicians in maintaining machine equipment performance levels.
- Control access to who may view, edit, and create templates and procedures.
- Free mobile app for iOS or Android, mobile phones and tablets.