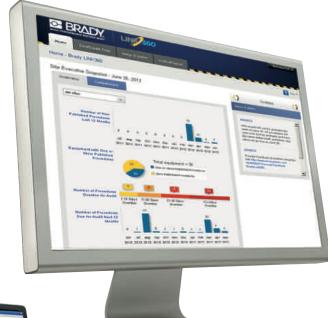

# Discover the LINK360™ Software Solution Advantage

Link360<sup>™</sup> Software is the first software to give you a complete view of the activities associated with creating, reviewing and updating visual information.

Available in desktop or cloud versions, this software provides an easy way to keep your safety procedures accurate, compliant and sustainable – both in your facility and across multiple locations.

# Discover the LINK360<sup>™</sup> Software Modules:

Pre-defined templates and the ability to easily add users from any site in your company, create a comprehensive yet easy to use solution to manage your Lockout/Tagout, Reliability and Confined Space activities.