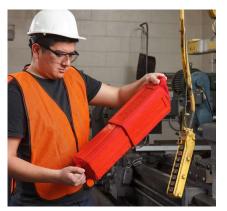

## Easy and practical to use

The Pendant Lockout Safety Cover is a practical, extendable tool that fits all pendant controls ranging from 10 to 45 cm in length. It can be applied like any bag and includes a flexible locking cinch for a snug fit around a variety of pendant cables. Because it has 4 interconnected rigid sides, it can be folded flat for easier transport or carrying.