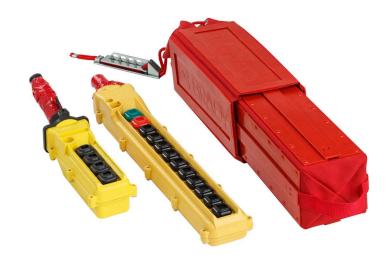

## Easy and practical to use

The Pendant Lockout Safety Cover is a practical, extendable tool that fits all pendant controls ranging from 10 to 45 cm in length. It can be applied like any bag and includes a flexible locking cinch for a snug fit around a variety of pendant cables. Because it has 4 interconnected rigid sides, it can be folded flat for easier transport or carrying.

| Order<br>Reference | Description                  | Depth<br>(mm) | Length<br>(mm) | Width<br>(mm) | Max. Shackle<br>Diameter (mm) | Quantity |
|--------------------|------------------------------|---------------|----------------|---------------|-------------------------------|----------|
| 150587             | Pendant Control Safety Cover | 50.80         | 279 40         | 127.00        | 9.53                          | 1        |