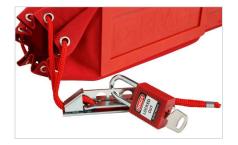

## **Increased worker safety**

The Pendant Lockout Safety Cover can completely cover a wide range of crane or hoist pendant controls to prevent anyone from pressing any pendant buttons before removing up to 4 padlocks. Padlock keys can be held by supervisors or workers operating outside crane operator view to avoid undesired use of the crane or hoist. Accidents and severe injuries resulting from collisions with hooks or crane cargo can be avoided, and worker safety can be increased with the Pendant Lockout Safety Cover.

## Easy and practical to use

The Pendant Lockout Safety Cover is a practical, extendable tool that fits all pendant controls ranging from 10 to 45 cm in length. It can be applied like any bag and includes a flexible locking cinch for a snug fit around a variety of pendant cables. Because it has 4 interconnected rigid sides, it can be folded flat for easier transport or carrying.