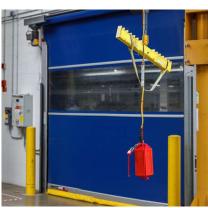

## **Increased worker safety**

The Pendant Lockout Safety Cover can completely cover a wide range of crane or hoist pendant controls to prevent anyone from pressing any pendant buttons before removing up to 4 padlocks. Padlock keys can be held by supervisors or workers operating outside crane operator view to avoid undesired use of the crane or hoist. Accidents and severe injuries resulting from collisions with hooks or crane cargo can be avoided, and worker safety can be increased with the Pendant Lockout Safety Cover.

## Easy and practical to use

The Pendant Lockout Safety Cover is a practical, extendable tool that fits all pendant controls ranging from 10 to 45 cm in length. It can be applied like any bag and includes a flexible locking cinch for a snug fit around a variety of pendant cables. Because it has 4 interconnected rigid sides, it can be folded flat for easier transport or carrying.